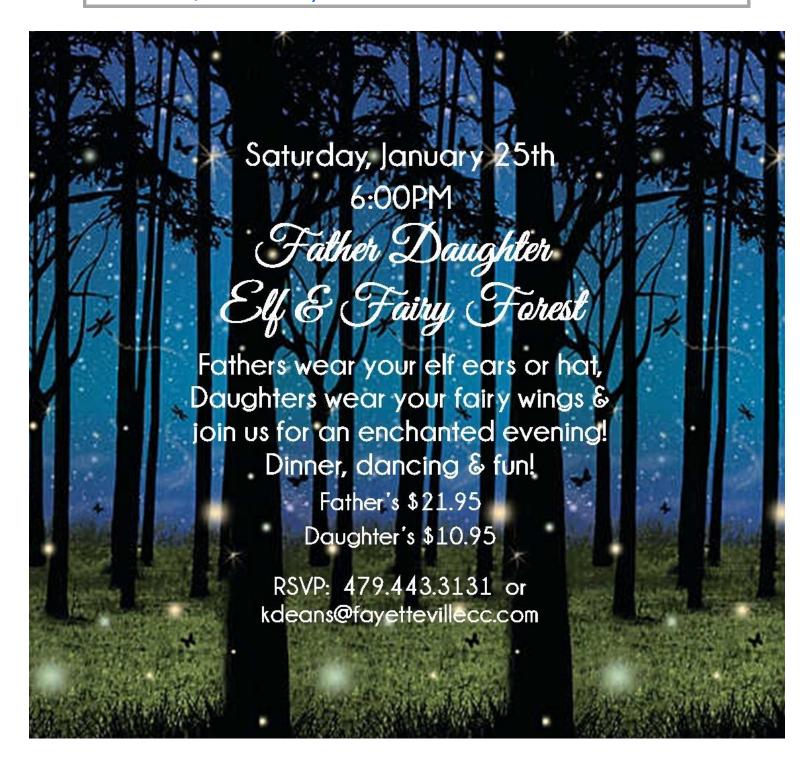

# January 2020

| Sunday | Monday               | Tuesday                     | Wednesday                             | Thursday              | Friday                           | Saturday              |
|--------|----------------------|-----------------------------|---------------------------------------|-----------------------|----------------------------------|-----------------------|
|        |                      |                             | 1<br>Club Closed<br>New Year's<br>Day | 2                     | 1st Friday<br>Prime<br>Rib Night | 4                     |
| 5      | Club & Course Closed | 7                           | 8                                     | 9<br>Jackpot<br>Night | 10                               | 11                    |
| 12     | Club & Course Closed | 14                          | 15                                    | Jackpot<br>Night      | 17                               | 18                    |
| 19     | Club & Course Closed | Annual<br>Meeting<br>6:30pm | 22                                    | Jackpot<br>Night      | 24                               | Father Daughter Dance |
| 26     | Club & Course Closed | 28                          | 29                                    | Jackpot<br>Night      | 31                               |                       |